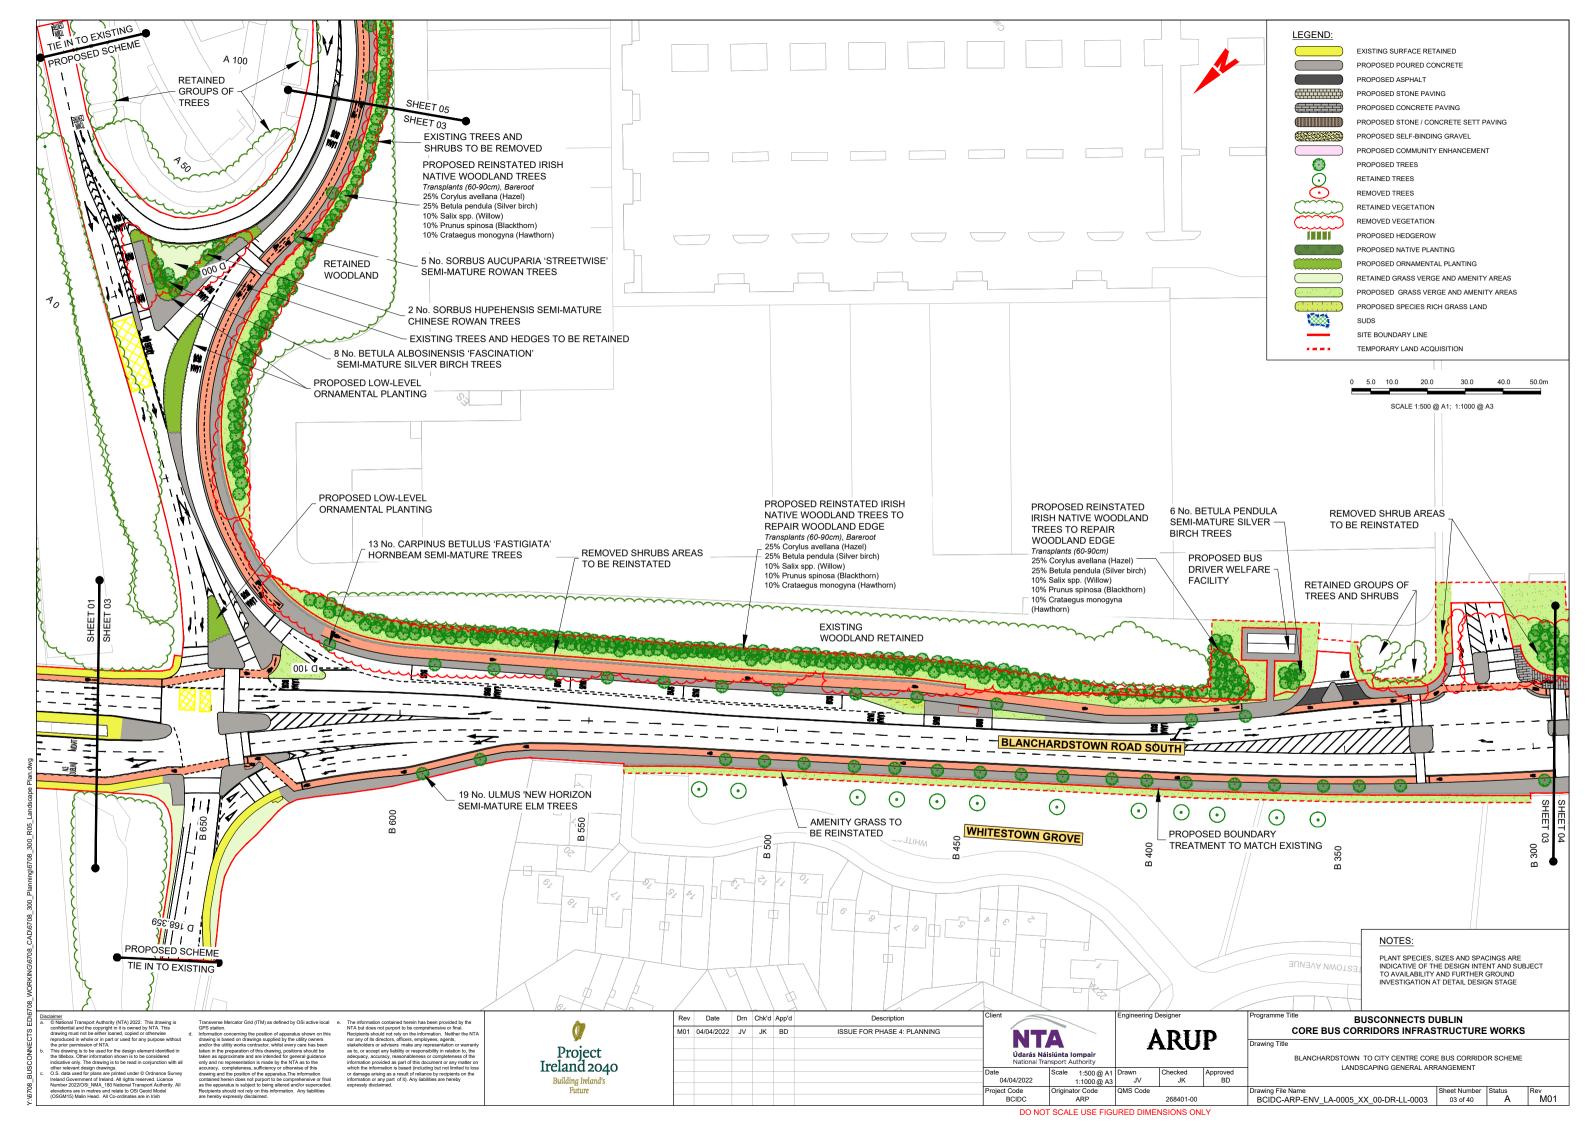

BLANCHARDSTOWN TO CITY CENTRE CORE BUS CORRIDOR SCHEME. LANDSCAPING GENERAL ARRANGEMENT

ISSUE FOR PHASE 4: PLANNING

**ARUP** BCIDC-ARP-ENV\_IX-0005\_XX\_00-DR-LL-0001

BUSCONNECTS DUBLIN CORE BUS CORRIDORS INFRASTRUCTURE WORKS