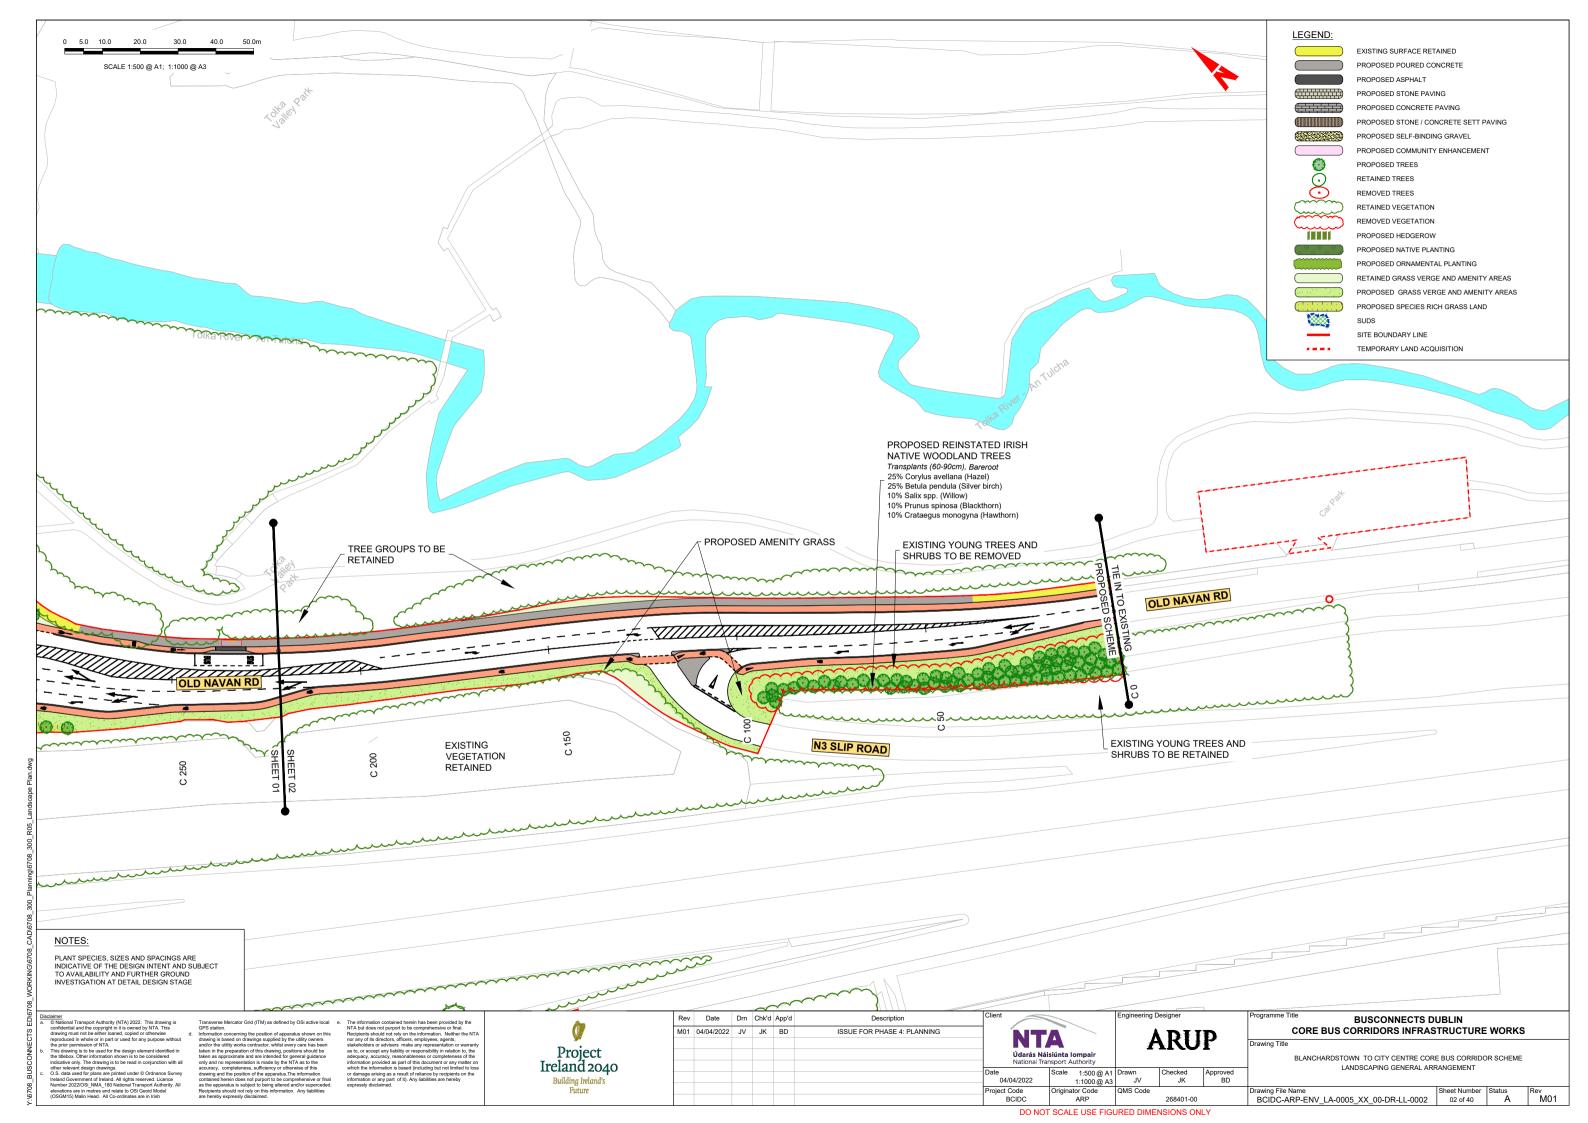

BLANCHARDSTOWN TO CITY CENTRE CORE BUS CORRIDOR SCHEME. LANDSCAPING GENERAL ARRANGEMENT

ISSUE FOR PHASE 4: PLANNING

**ARUP** BCIDC-ARP-ENV\_IX-0005\_XX\_00-DR-LL-0001

BUSCONNECTS DUBLIN CORE BUS CORRIDORS INFRASTRUCTURE WORKS